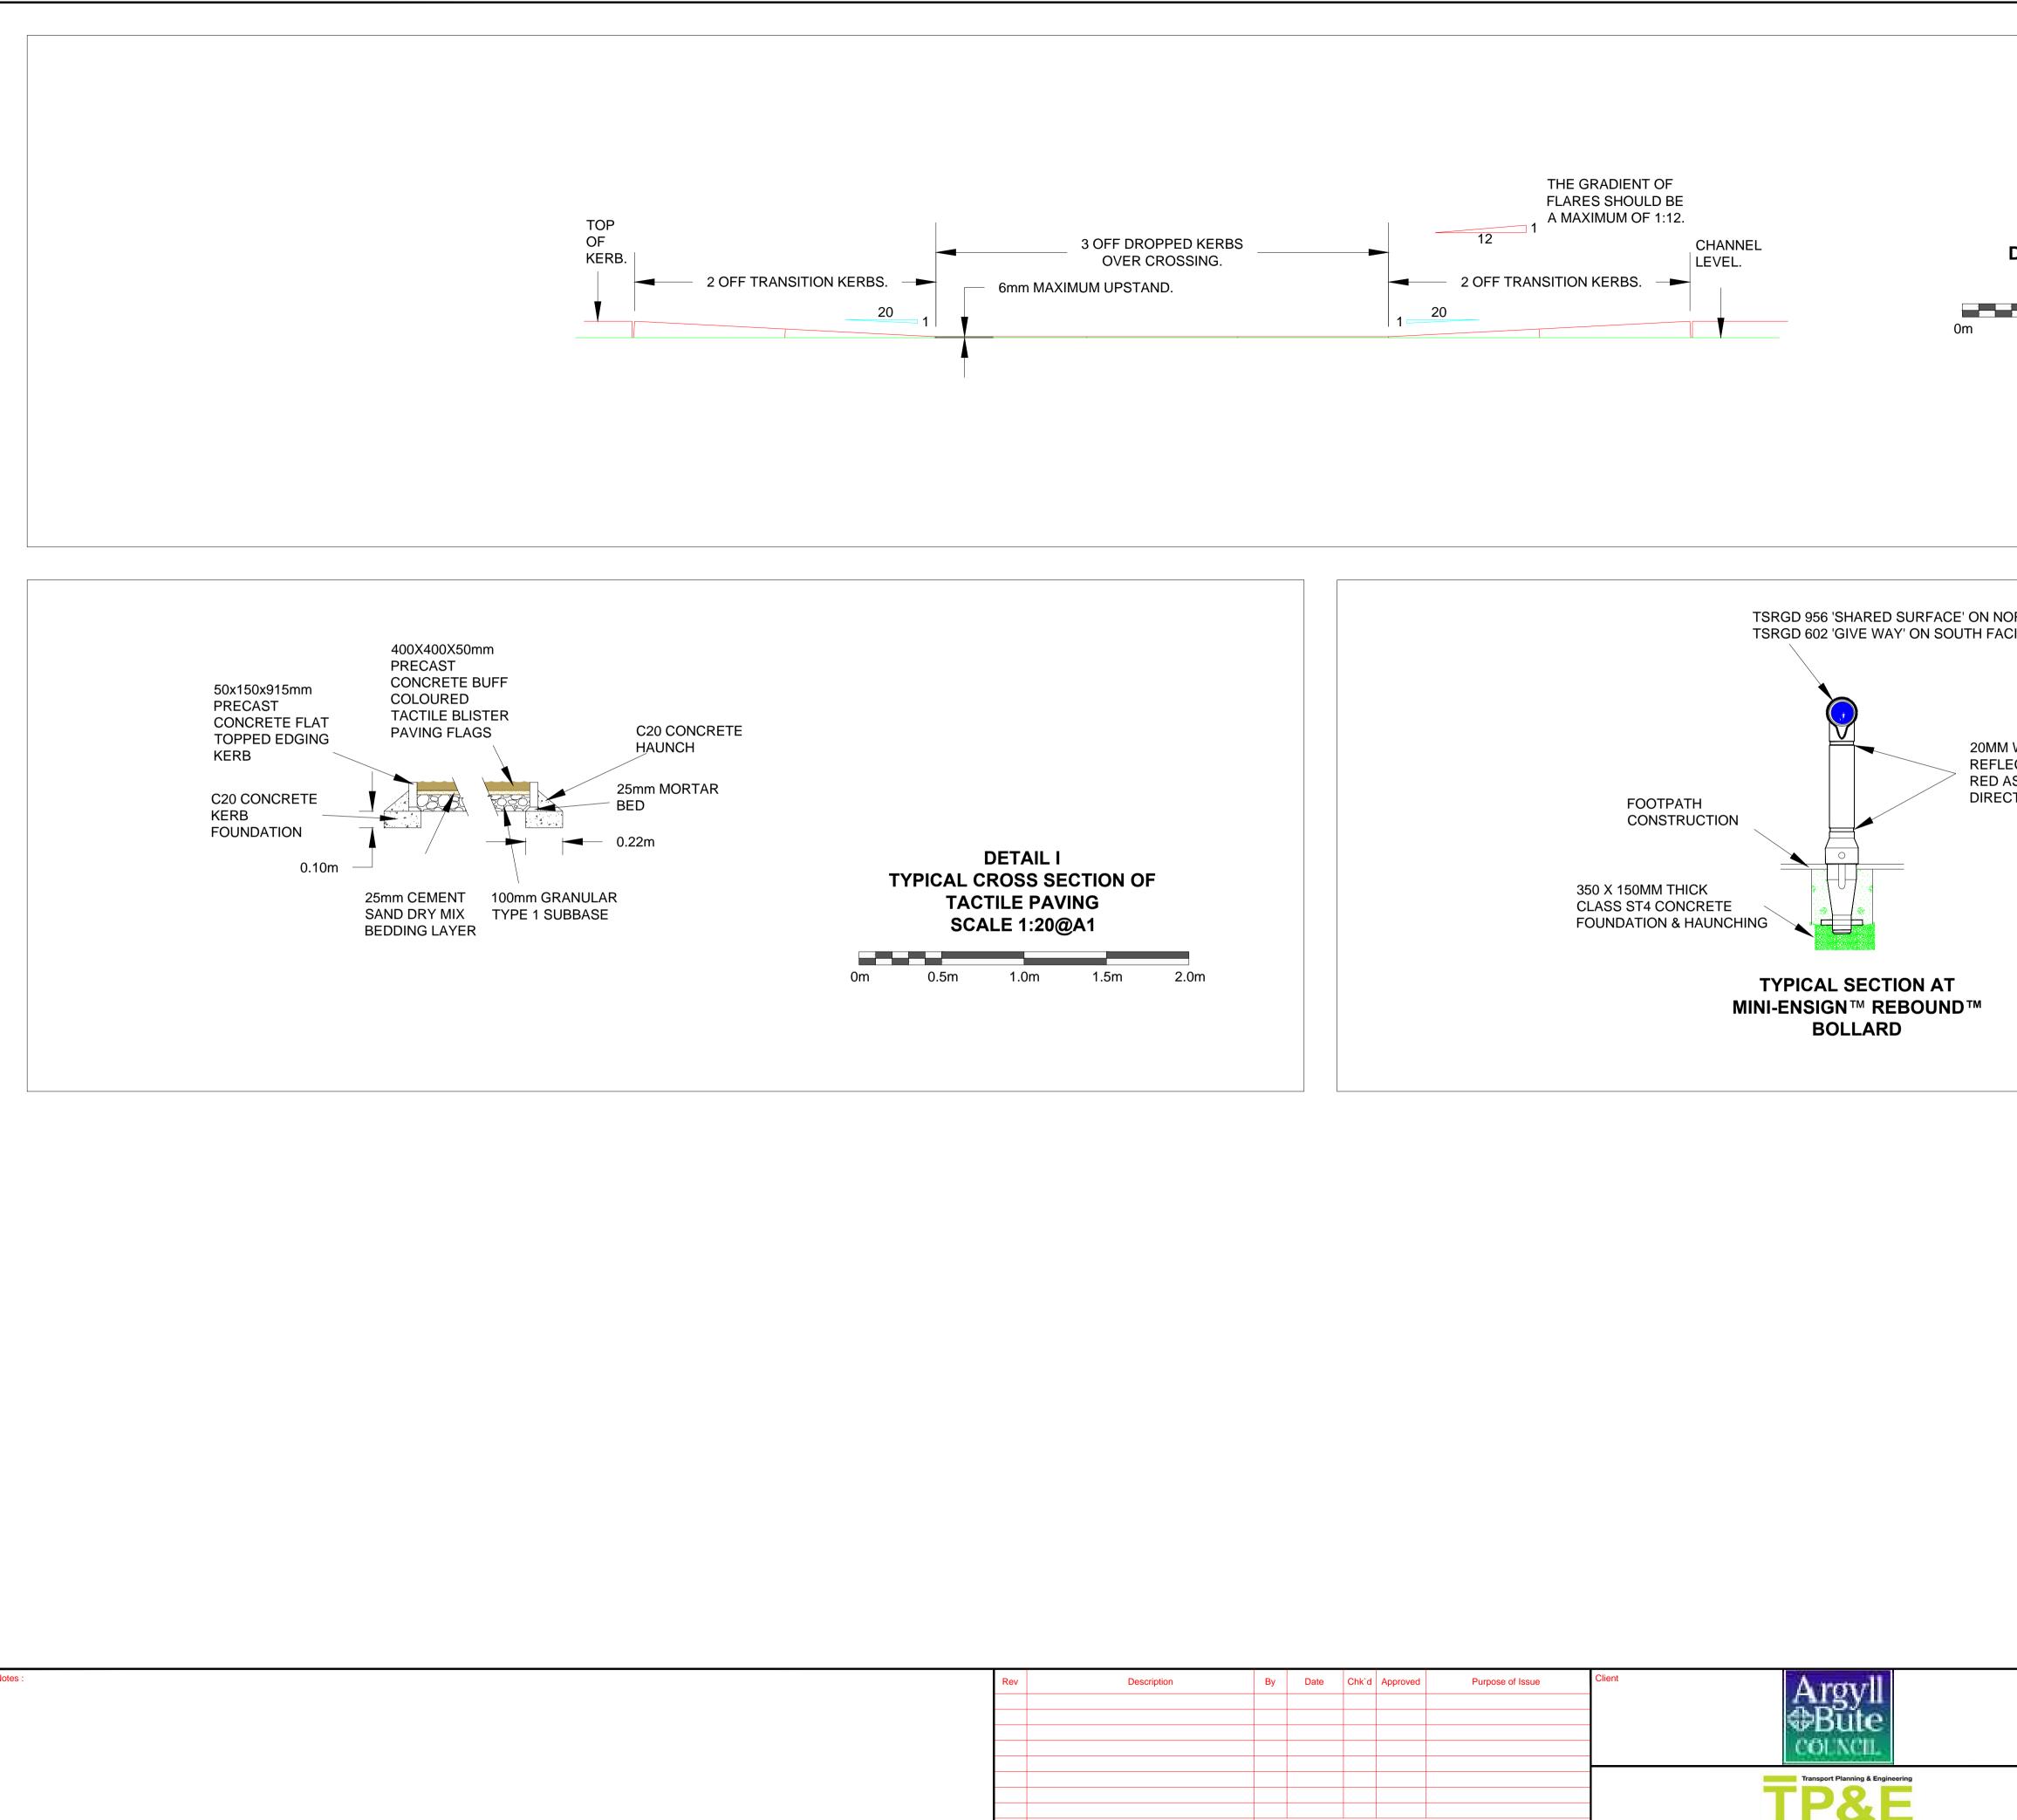

| DROPPEI                                                   | DETAIL H<br>D KERB P<br>LE 1:20@ |         |                       |         |
|-----------------------------------------------------------|----------------------------------|---------|-----------------------|---------|
| 0.5m                                                      | 1.0m                             | 1.5m    | 2.0m                  |         |
|                                                           |                                  |         |                       |         |
|                                                           |                                  |         |                       |         |
|                                                           |                                  |         |                       |         |
|                                                           |                                  |         |                       |         |
| ORTH FACING<br>CING SIDE                                  | G SIDE                           |         |                       |         |
| I WHITE/ RED<br>ECTIVE BANI<br>ASPECT TO F<br>CTION OF ON | DING<br>FACE                     | RAFFIC  |                       |         |
|                                                           | TYPIC                            | AL BOLL | ETAIL J<br>ARD INSTAL | LATIONS |
|                                                           |                                  | SCAL    | .E 1:20@A1            |         |