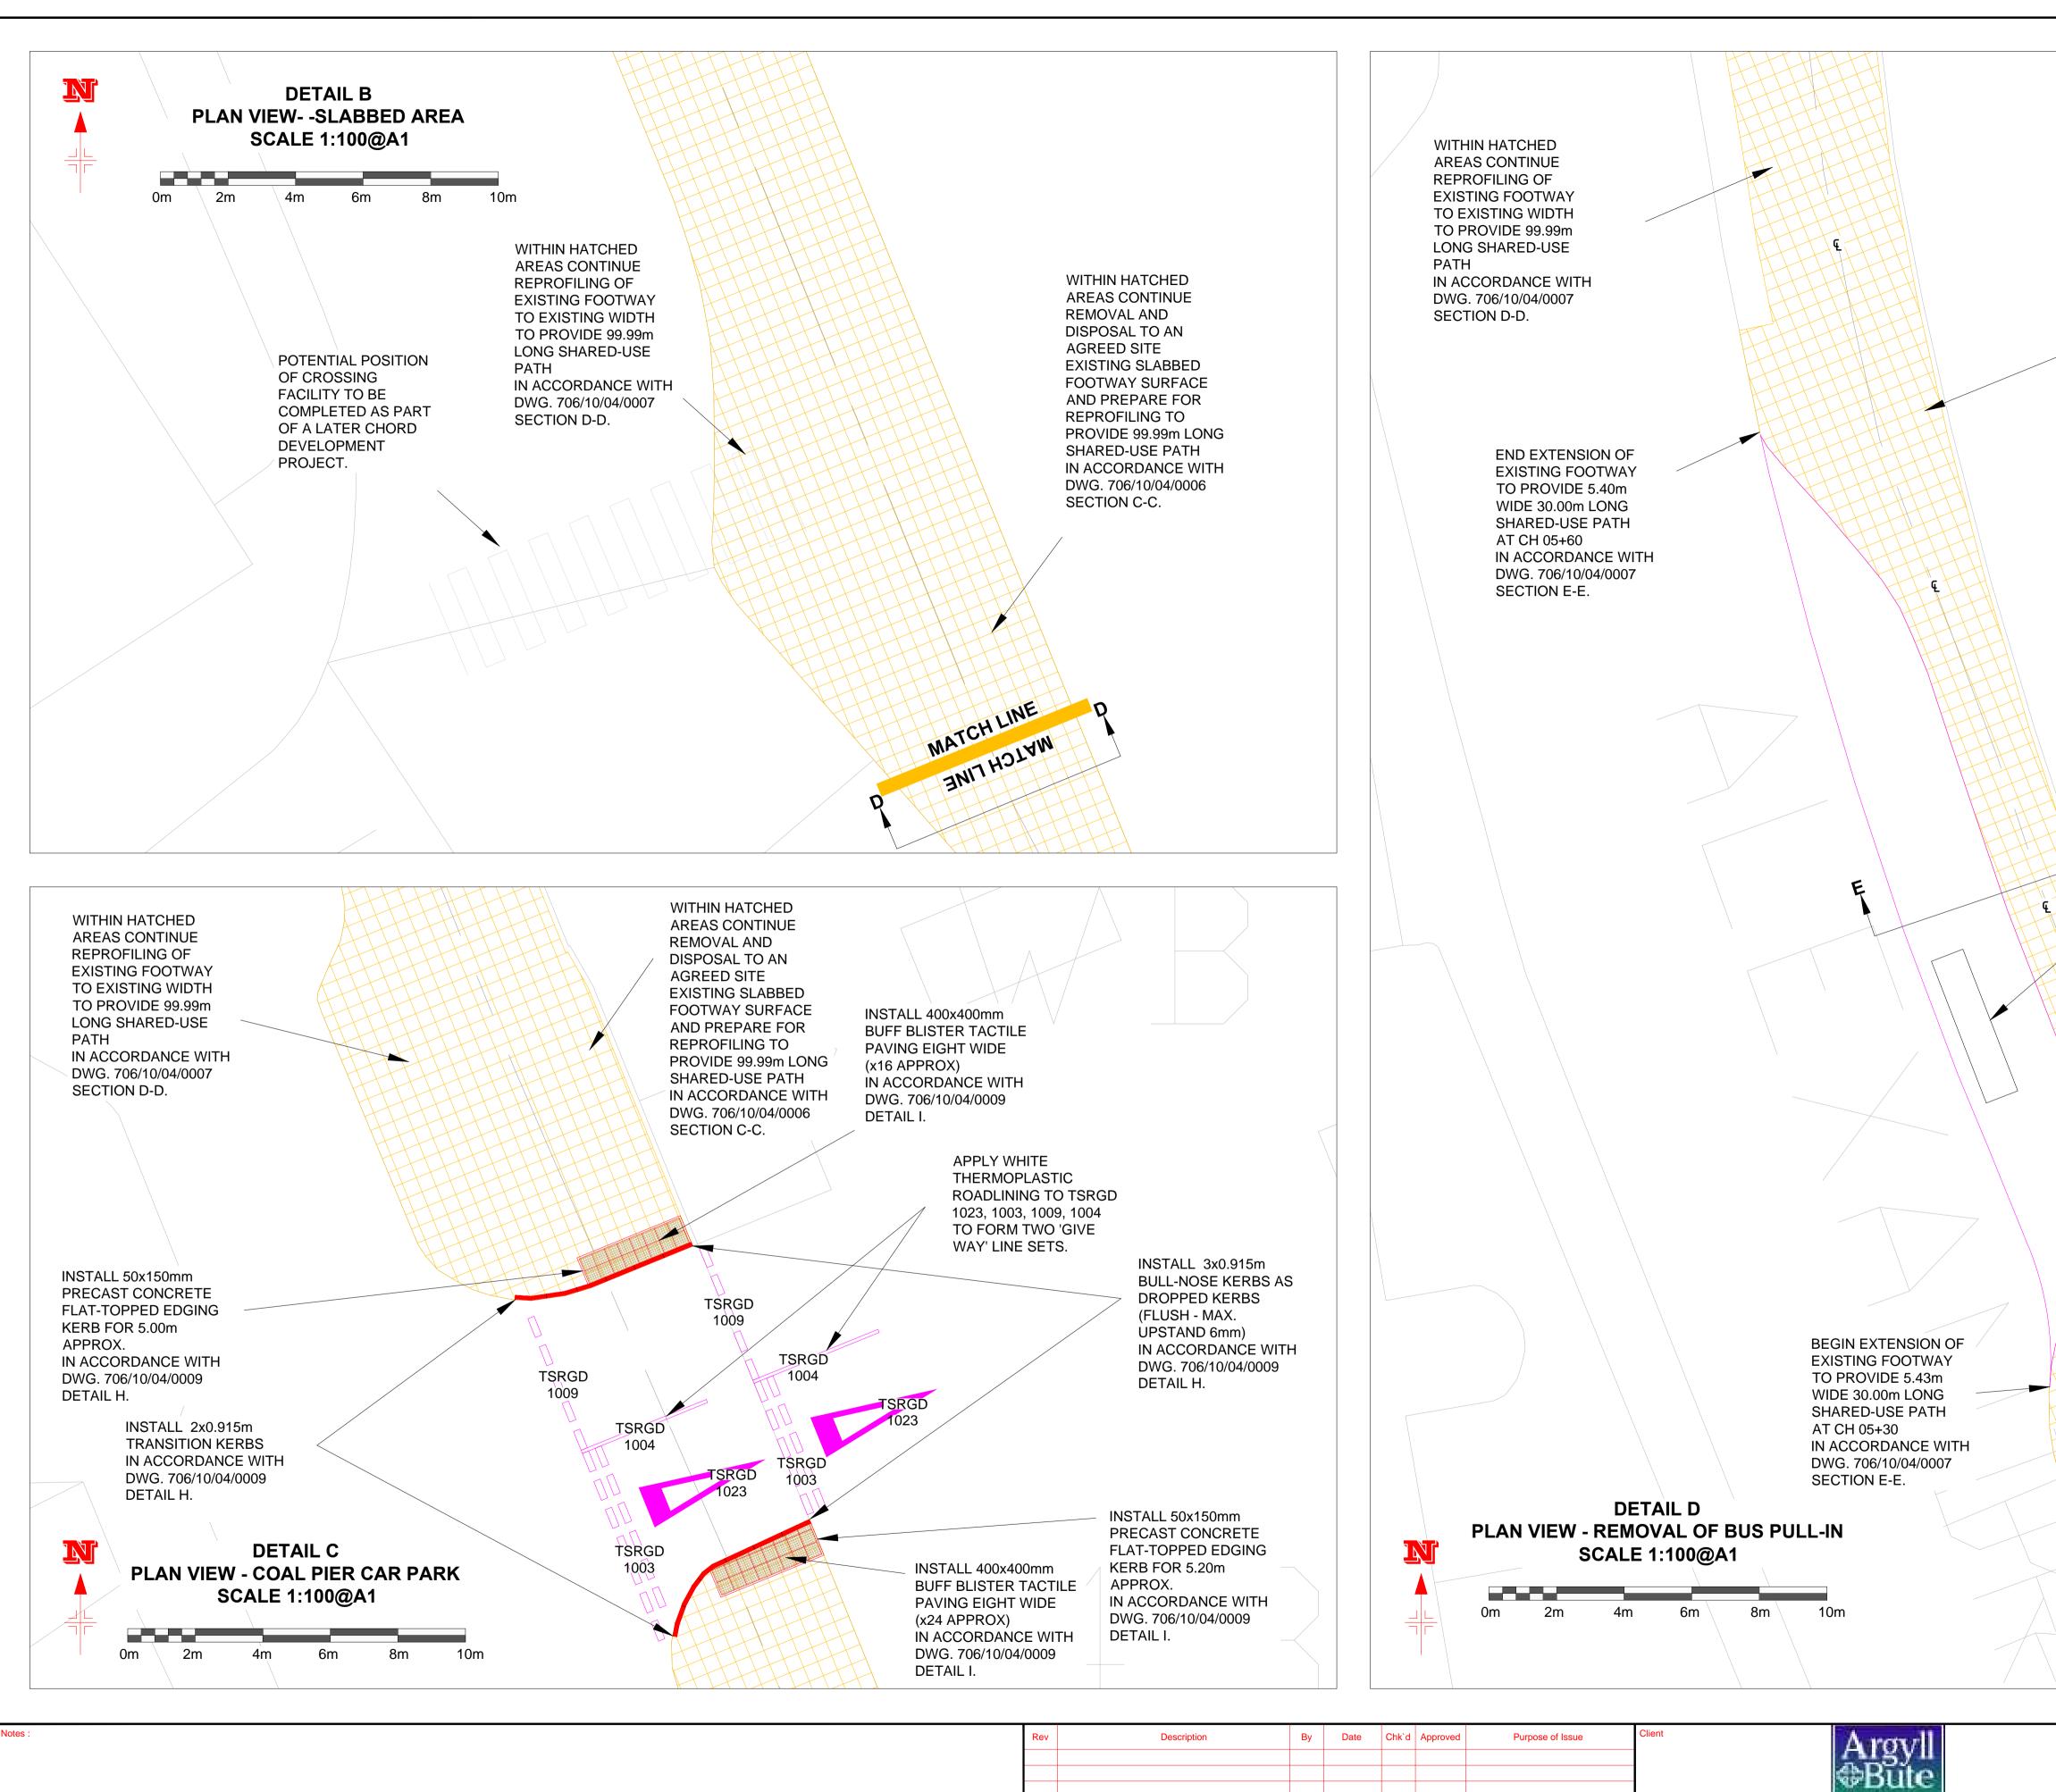

WITHIN HATCHED AREAS CONTINUE REMOVAL AND DISPOSAL TO AN AGREED SITE EXISTING SLABBED FOOTWAY SURFACE AND PREPARE FOR REPROFILING TO PROVIDE 99.99m LONG SHARED-USE PATH IN ACCORDANCE WITH DWG. 706/10/04/0006 SECTION C-C.