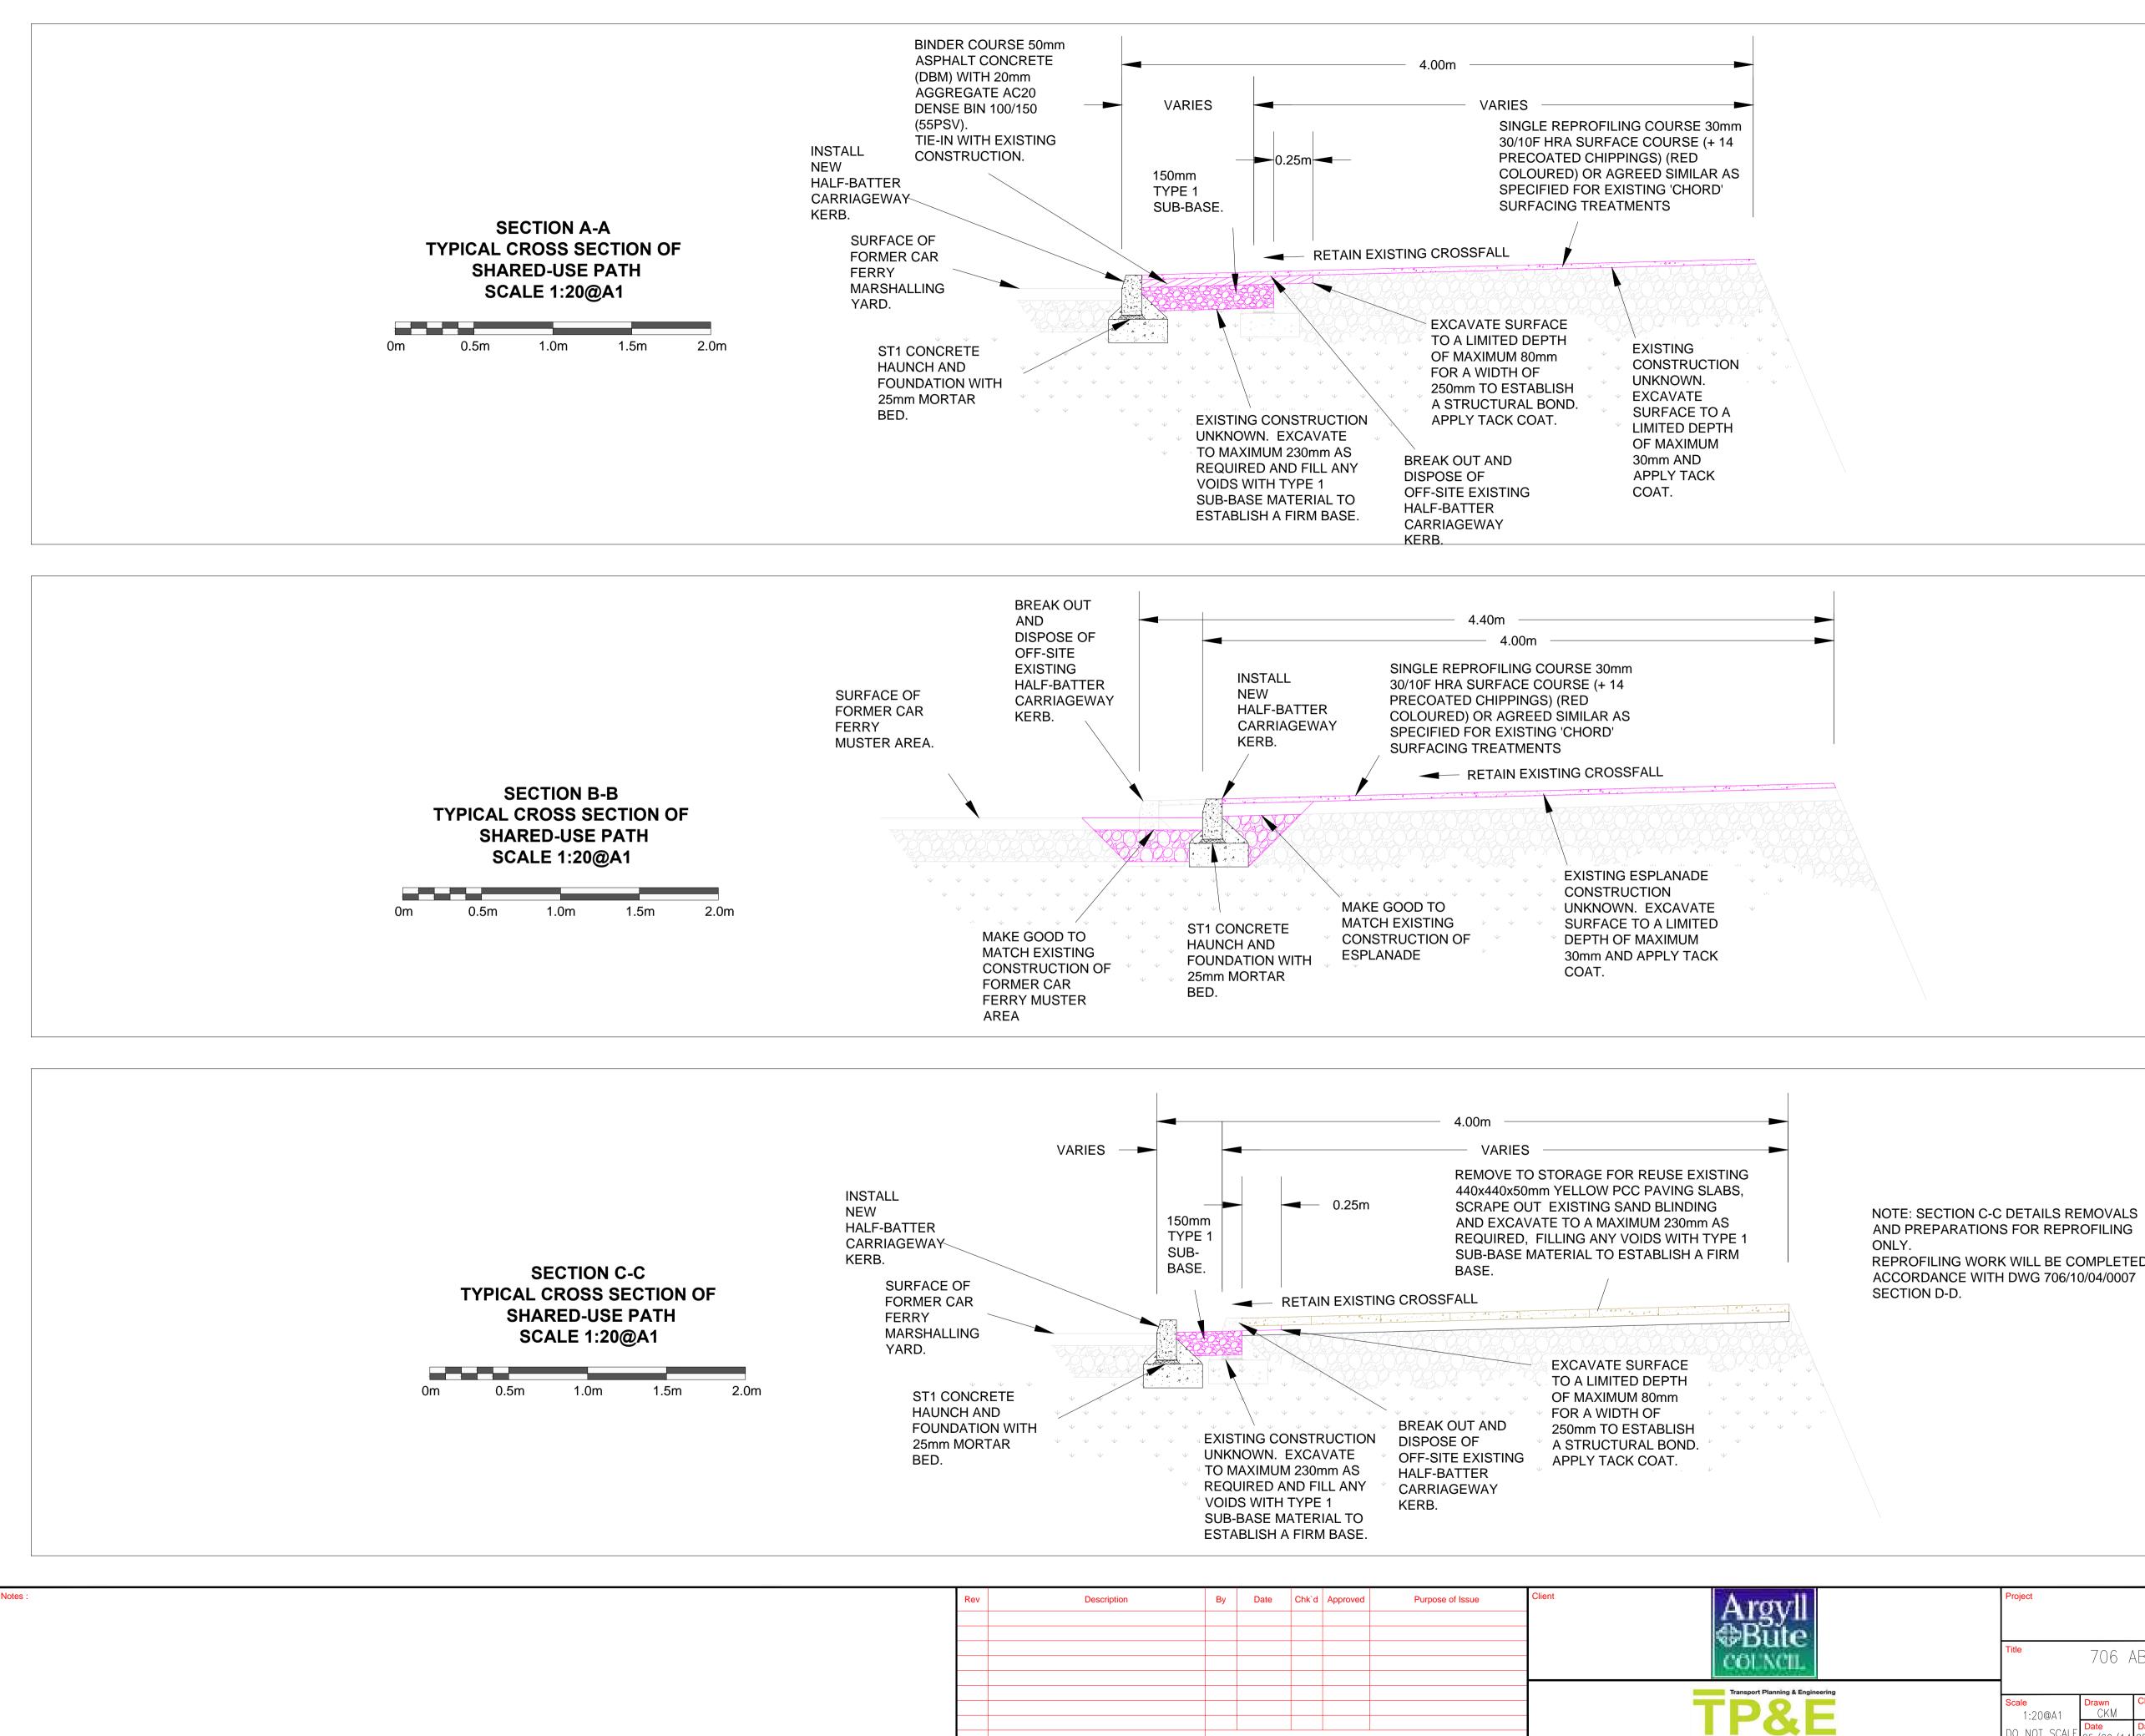

O NOT SCAL

AND PREPARATIONS FOR REPROFILING

REPROFILING WORK WILL BE COMPLETED IN ACCORDANCE WITH DWG 706/10/04/0007

> ARGYLL AND BUTE COUNCIL DUNOON ESPLANADE 706 ABC - DUNOON ESPLANADE SECTIONS 1 SHEET 6 of 9 proved rawing No. cked TAH СКМ 1:20@A1 706/10/04/0006 O NOT SCAL