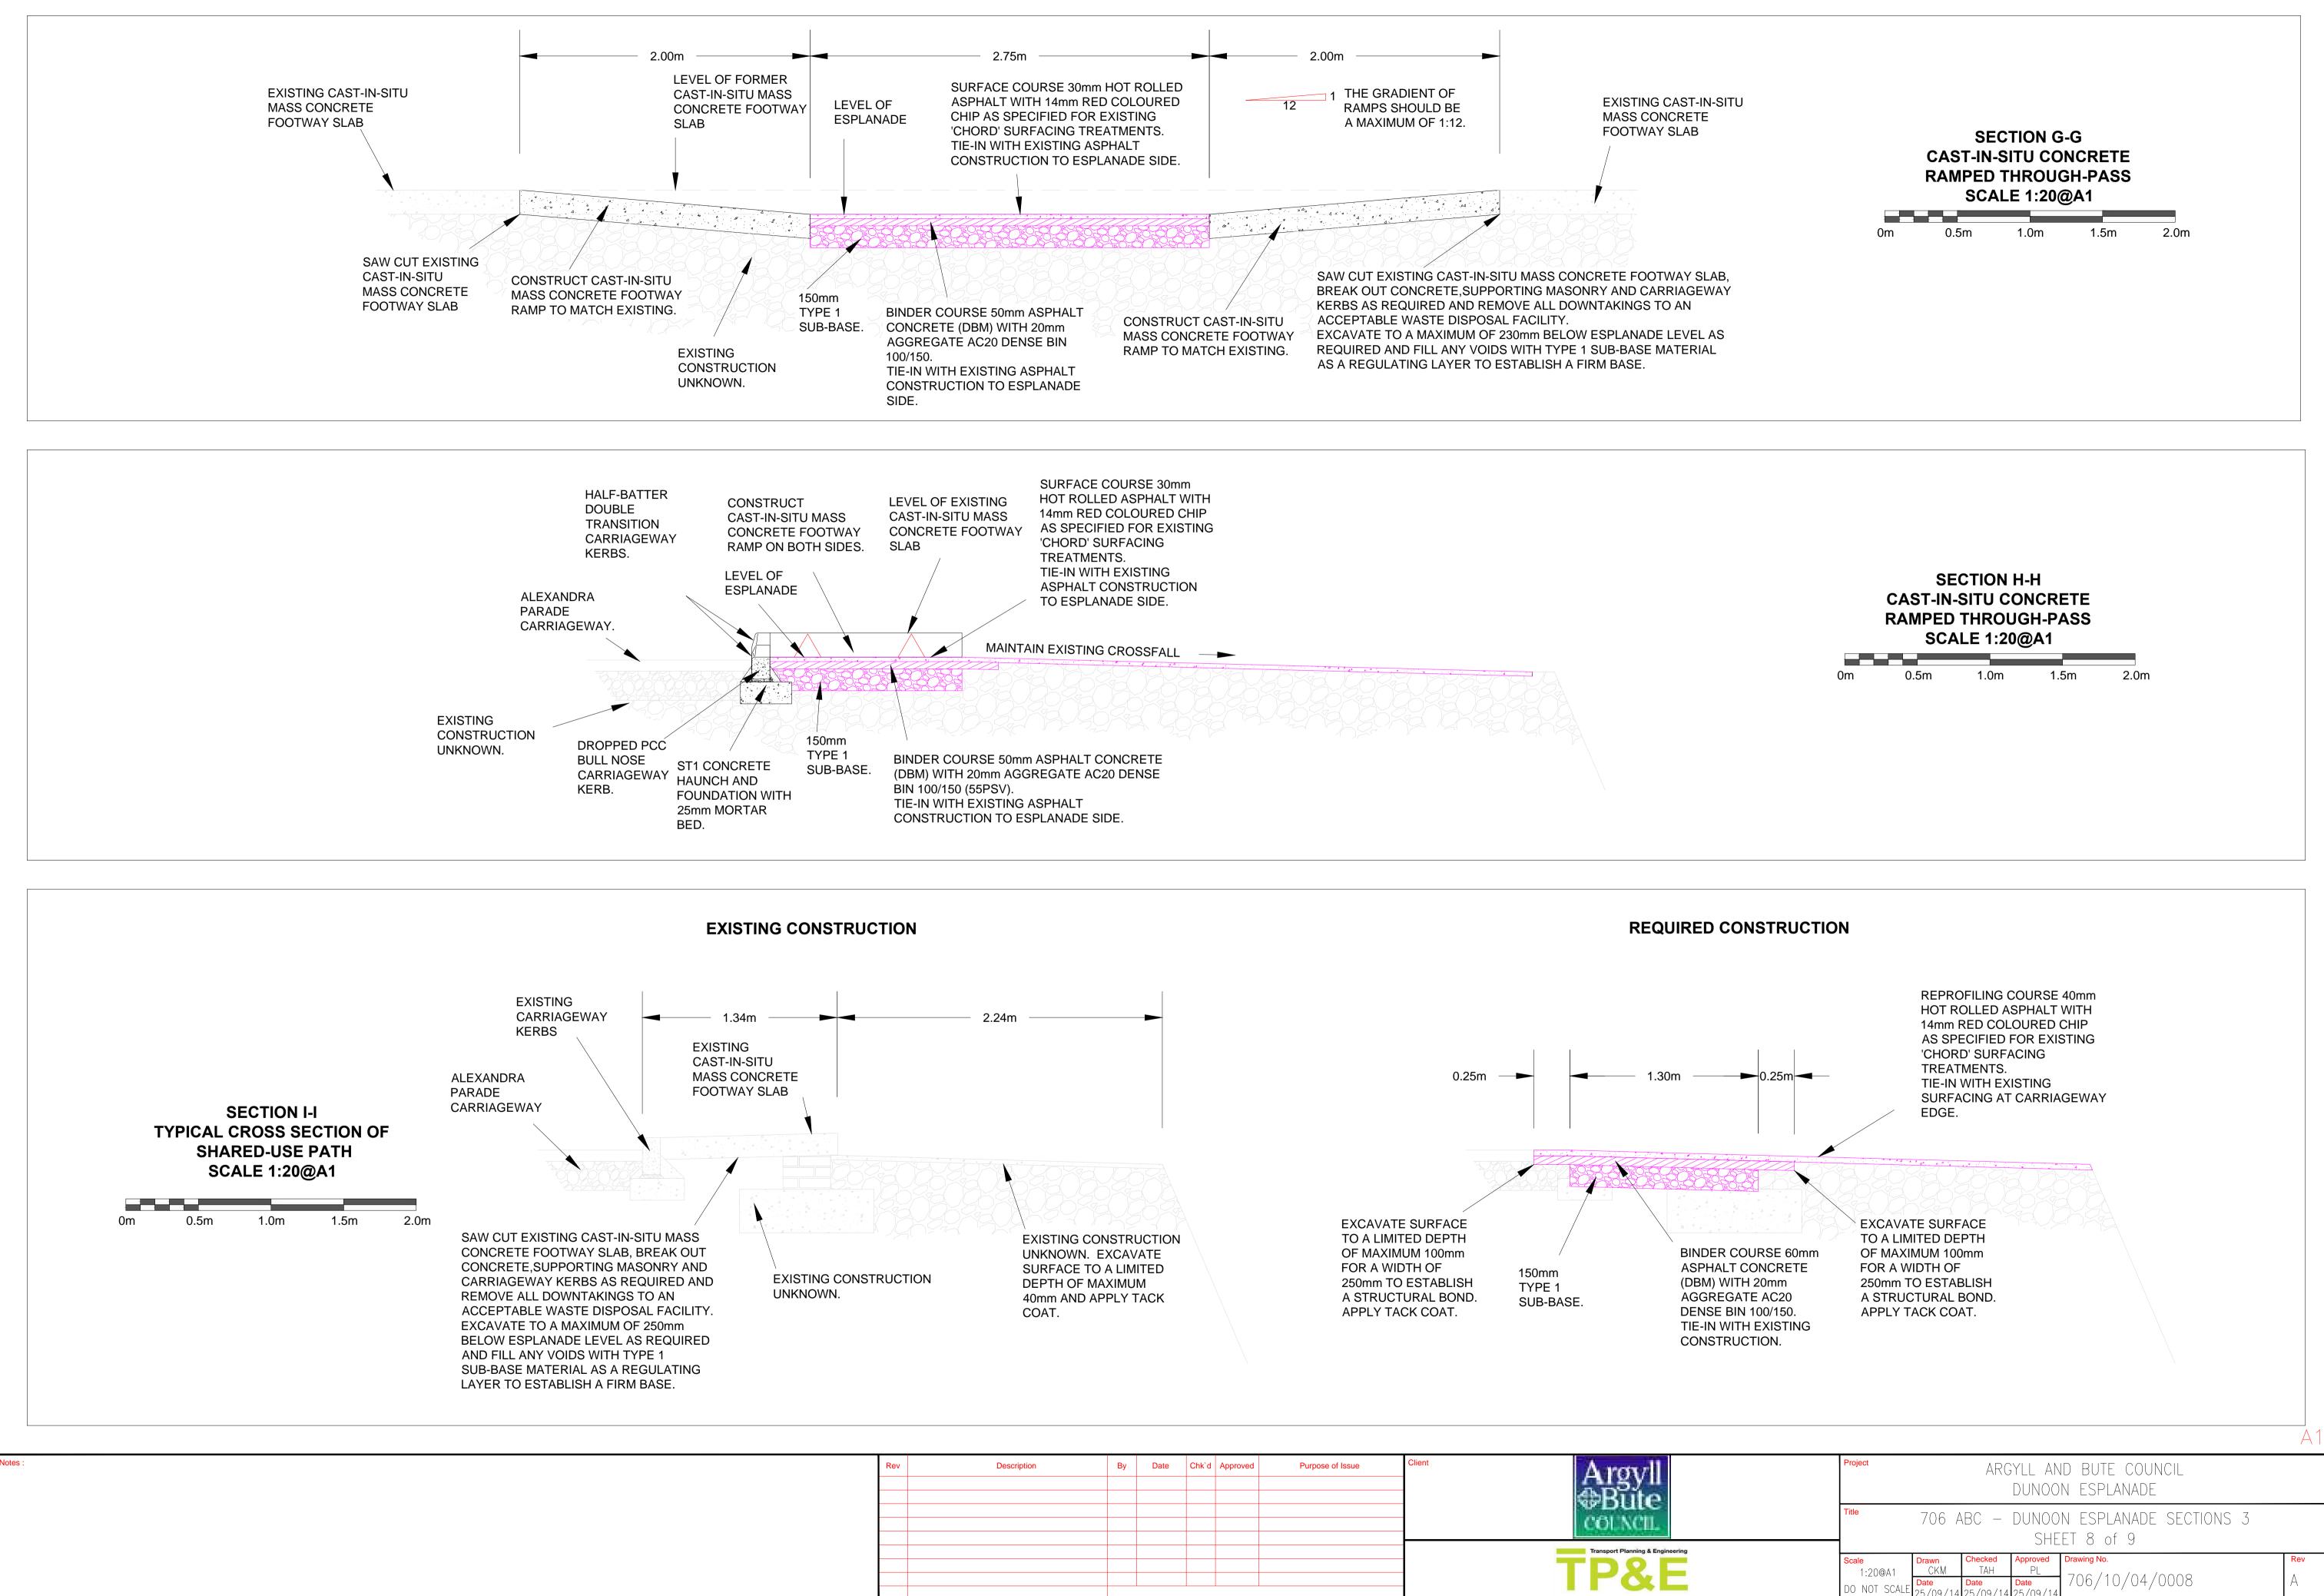

|  | ID BUTE COUNCIL<br>N ESPLANADE                           |                               |                  |                  |                |     |  |  |  |  |  |
|--|----------------------------------------------------------|-------------------------------|------------------|------------------|----------------|-----|--|--|--|--|--|
|  | Title 706 ABC – DUNOON ESPLANADE DETAILS<br>Sheet 9 of 9 |                               |                  |                  |                |     |  |  |  |  |  |
|  | Scale<br>1.20@A1                                         | Drawn<br>CKM                  | Checked<br>TAH   | Approved<br>PL   |                | Rev |  |  |  |  |  |
|  | DO NOT SCALE                                             | <mark>Date</mark><br>25/09/14 | Date<br>25/09/14 | Date<br>25/09/14 | 706/10/04/0009 | А   |  |  |  |  |  |