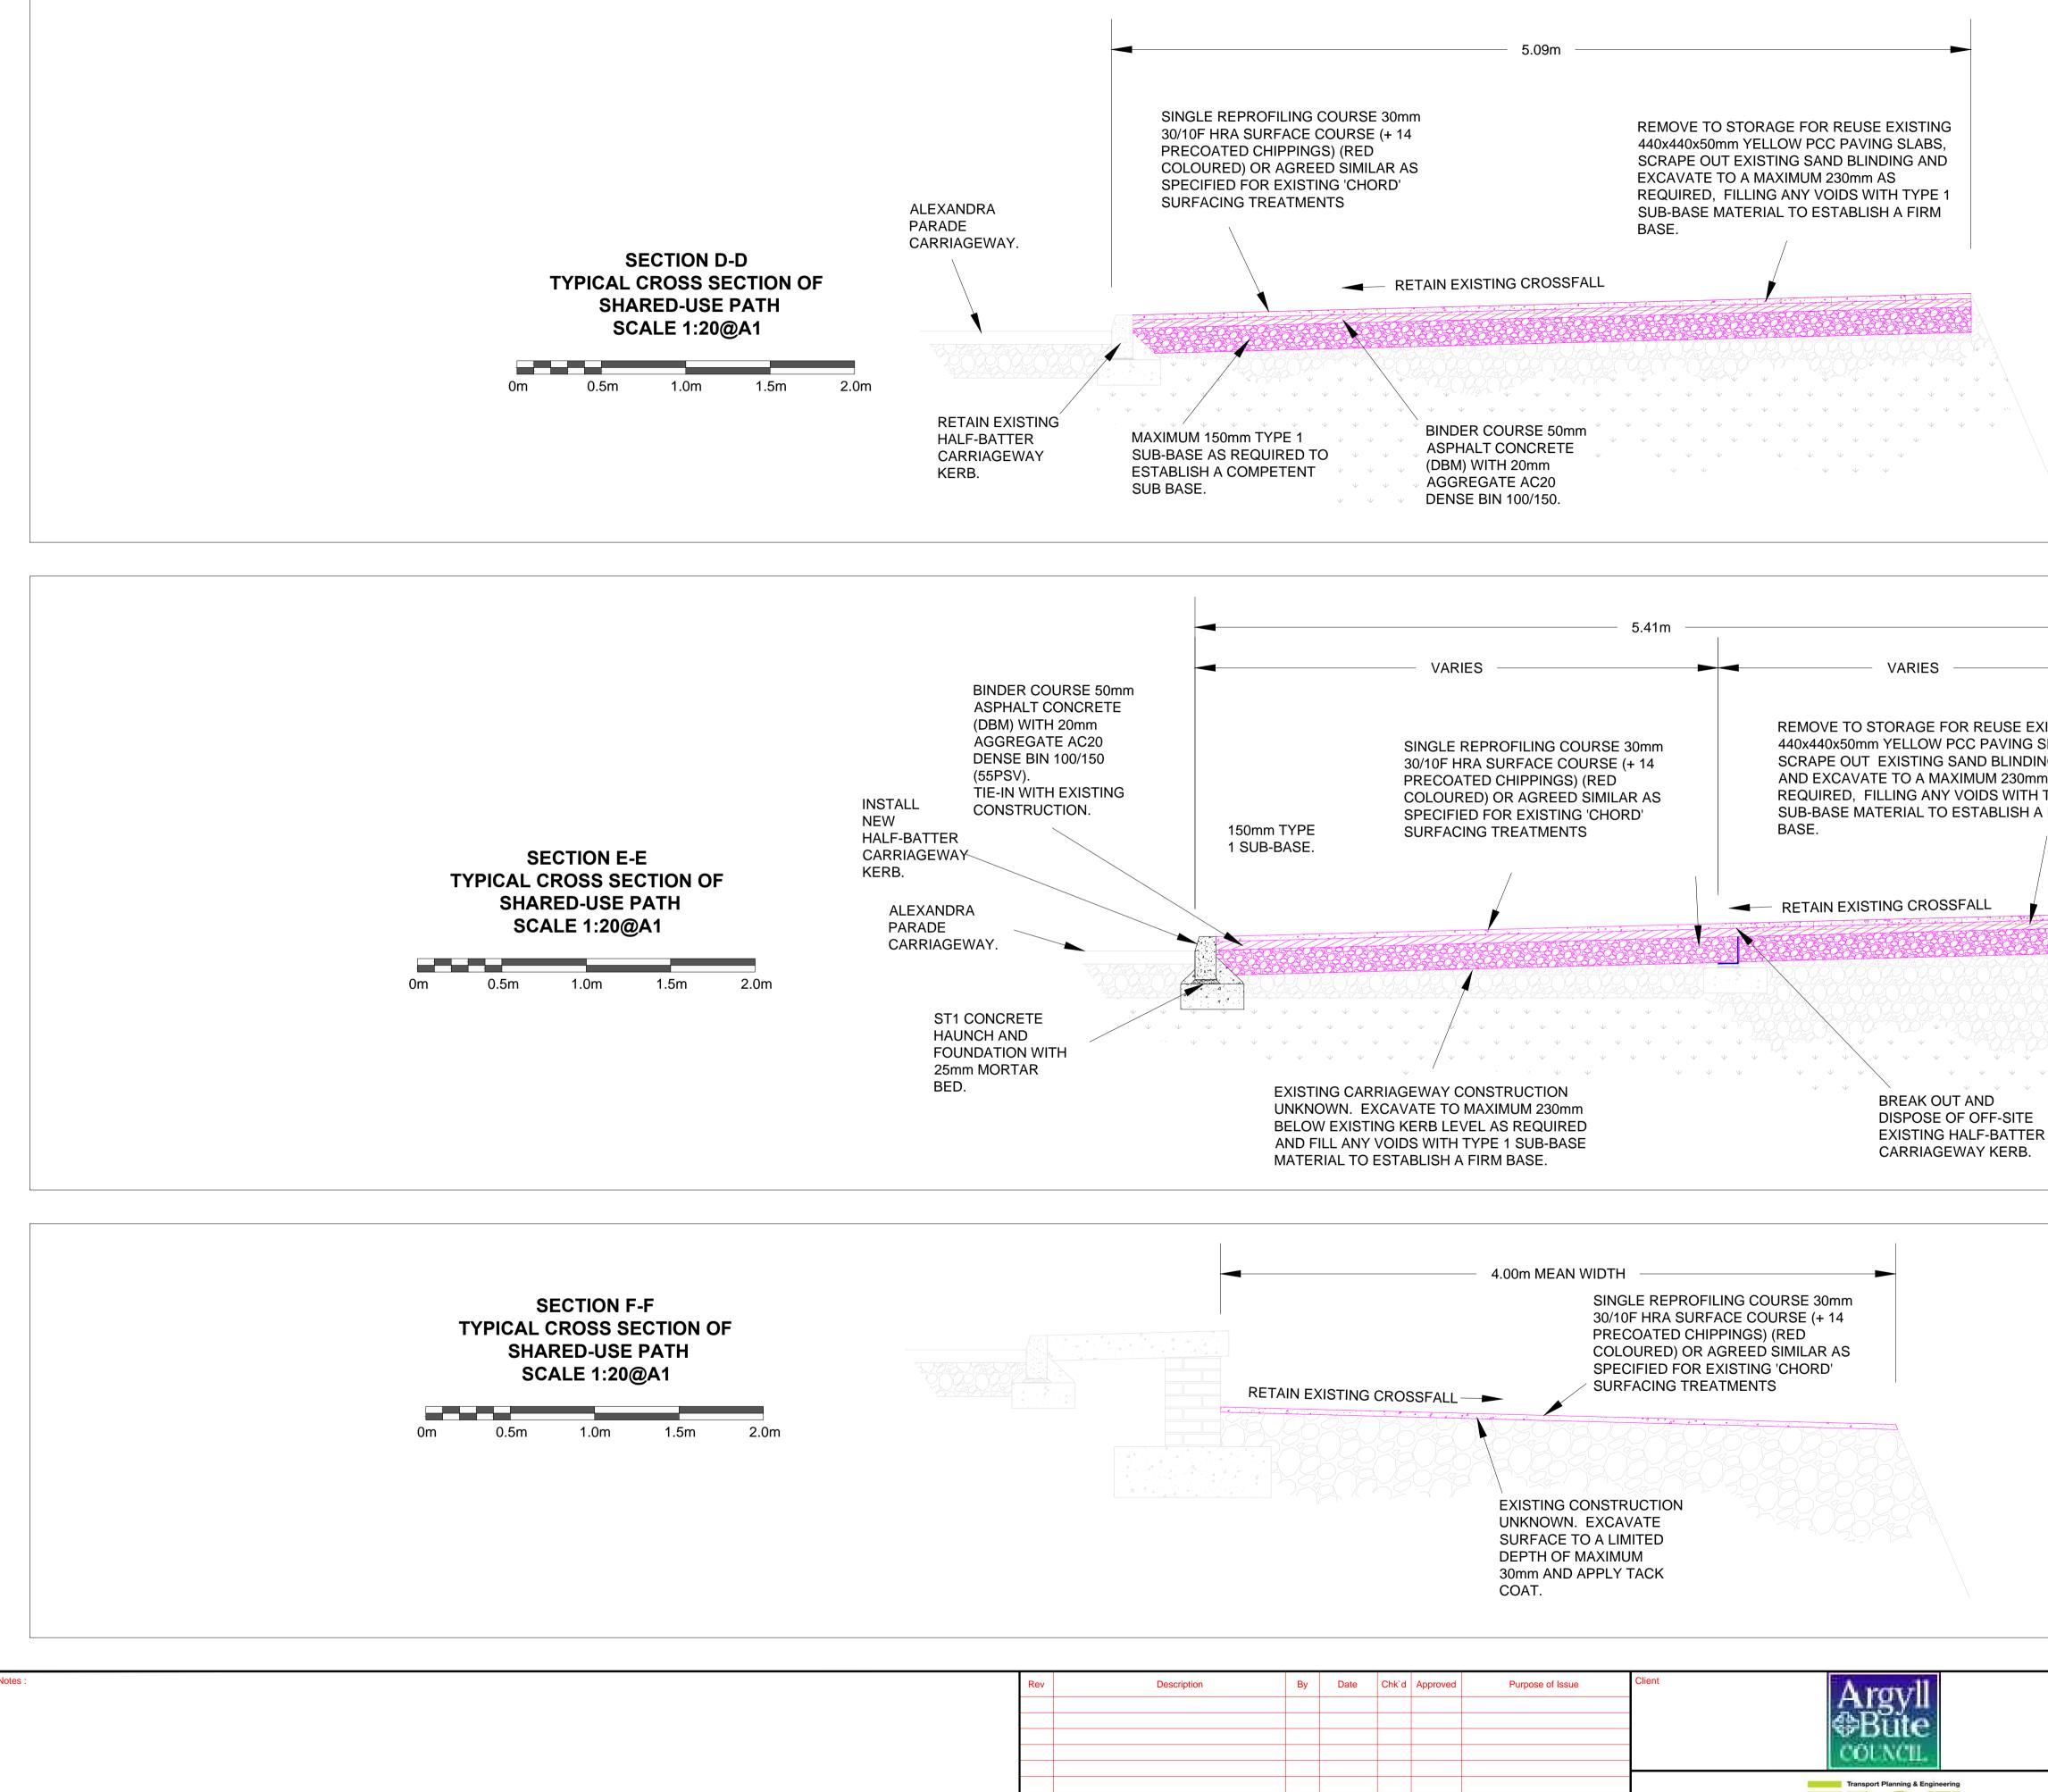

| STING<br>LABS,<br>G<br>AS<br>TYPE 1<br>FIRM |                         |                                                                                                      |                  |
|---------------------------------------------|-------------------------|------------------------------------------------------------------------------------------------------|------------------|
|                                             | *                       |                                                                                                      |                  |
| Ψ Ψ<br>3 Ψ                                  |                         |                                                                                                      |                  |
|                                             |                         |                                                                                                      |                  |
|                                             |                         |                                                                                                      |                  |
|                                             |                         |                                                                                                      | A1               |
|                                             | Project<br>Title 706 AD | ARGYLL AND BUTE COUNCIL<br>DUNOON ESPLANADE                                                          |                  |
|                                             | 706 AB                  | C – DUNOON ESPLANADE SECTION<br>SHEET 7 of 9<br>hecked Approved Drawing No.<br>TAH PL 706/10/04/0007 | IS 2<br>Rev<br>A |