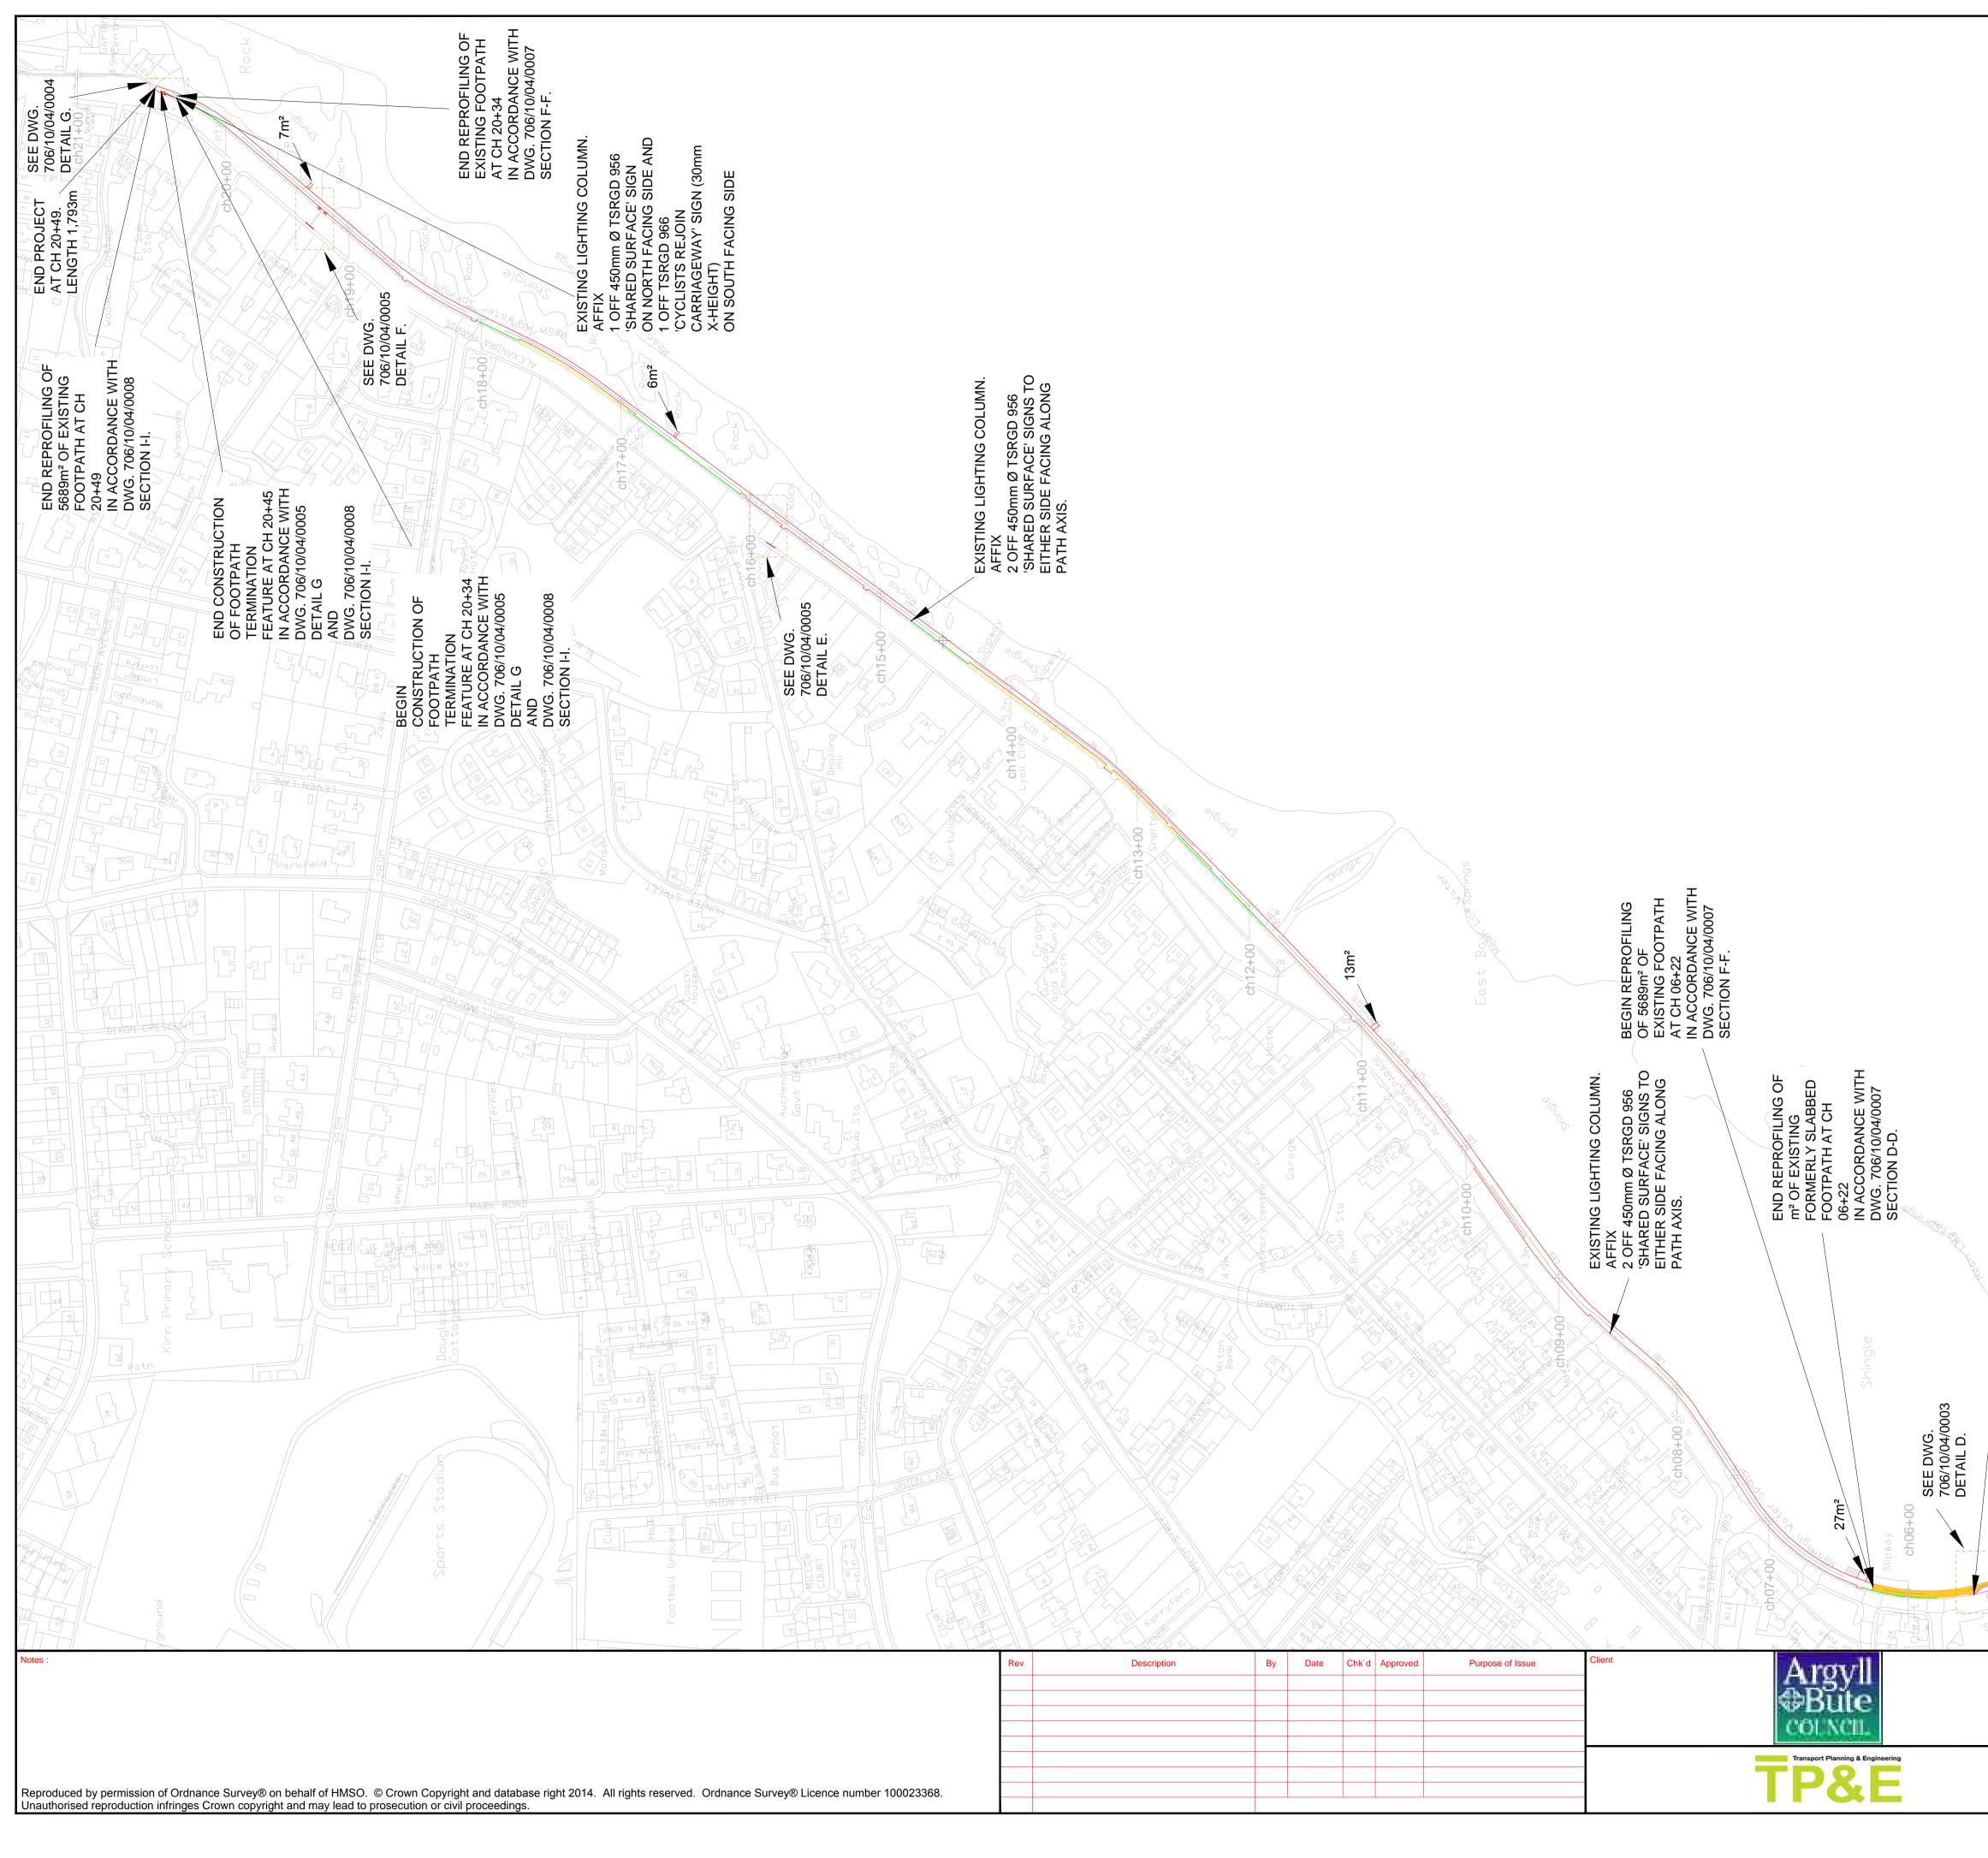

WITHIN HATCHED AREAS CONTINUE REMOVAL AND DISPOSAL TO AN AGREED SITE EXISTING SLABBED FOOTWAY SURFACE AND PREPARE FOR REPROFILING TO PROVIDE 99.99m LONG SHARED-USE PATH IN ACCORDANCE WITH DWG. 706/10/04/0006 SECTION C-C.

O NOT SCAL

AND PREPARATIONS FOR REPROFILING

REPROFILING WORK WILL BE COMPLETED IN ACCORDANCE WITH DWG 706/10/04/0007

> ARGYLL AND BUTE COUNCIL DUNOON ESPLANADE 706 ABC - DUNOON ESPLANADE SECTIONS 1 SHEET 6 of 9 proved rawing No. cked TAH СКМ 1:20@A1 706/10/04/0006 O NOT SCAL