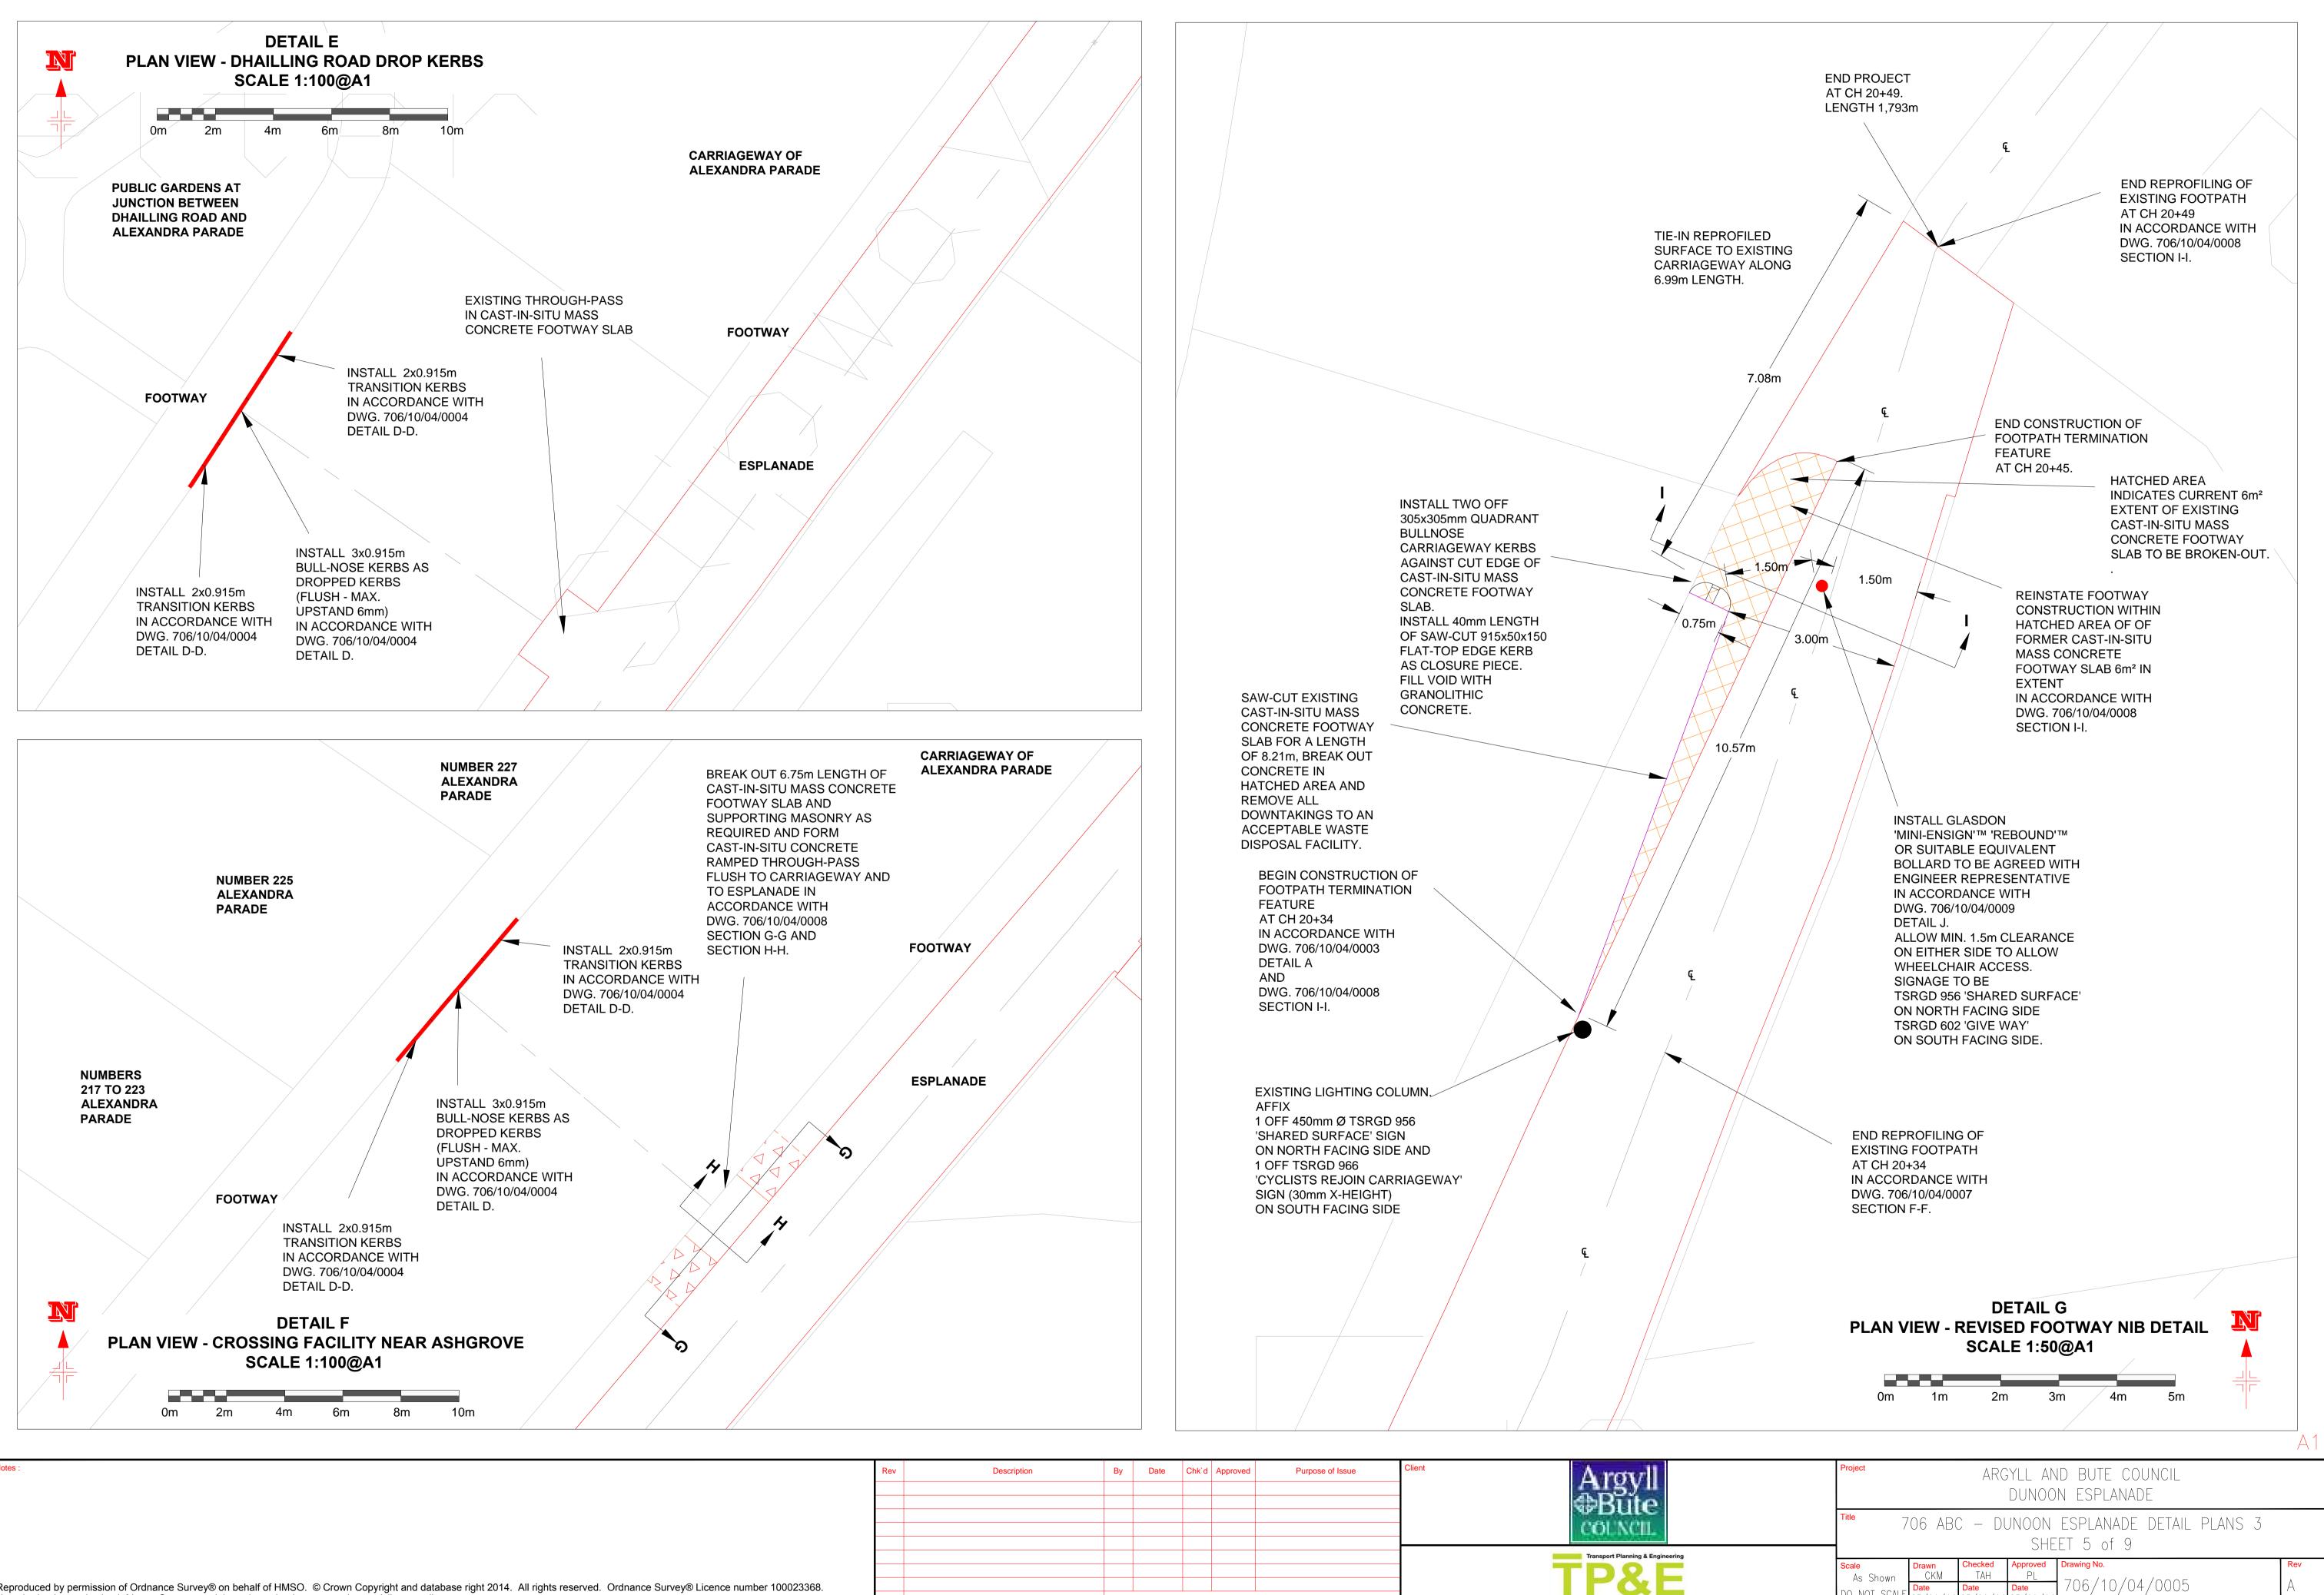

WITHIN HATCHED AREAS CONTINUE REMOVAL AND DISPOSAL TO AN AGREED SITE EXISTING SLABBED FOOTWAY SURFACE AND PREPARE FOR REPROFILING TO PROVIDE 99.99m LONG SHARED-USE PATH IN ACCORDANCE WITH DWG. 706/10/04/0006 SECTION C-C.